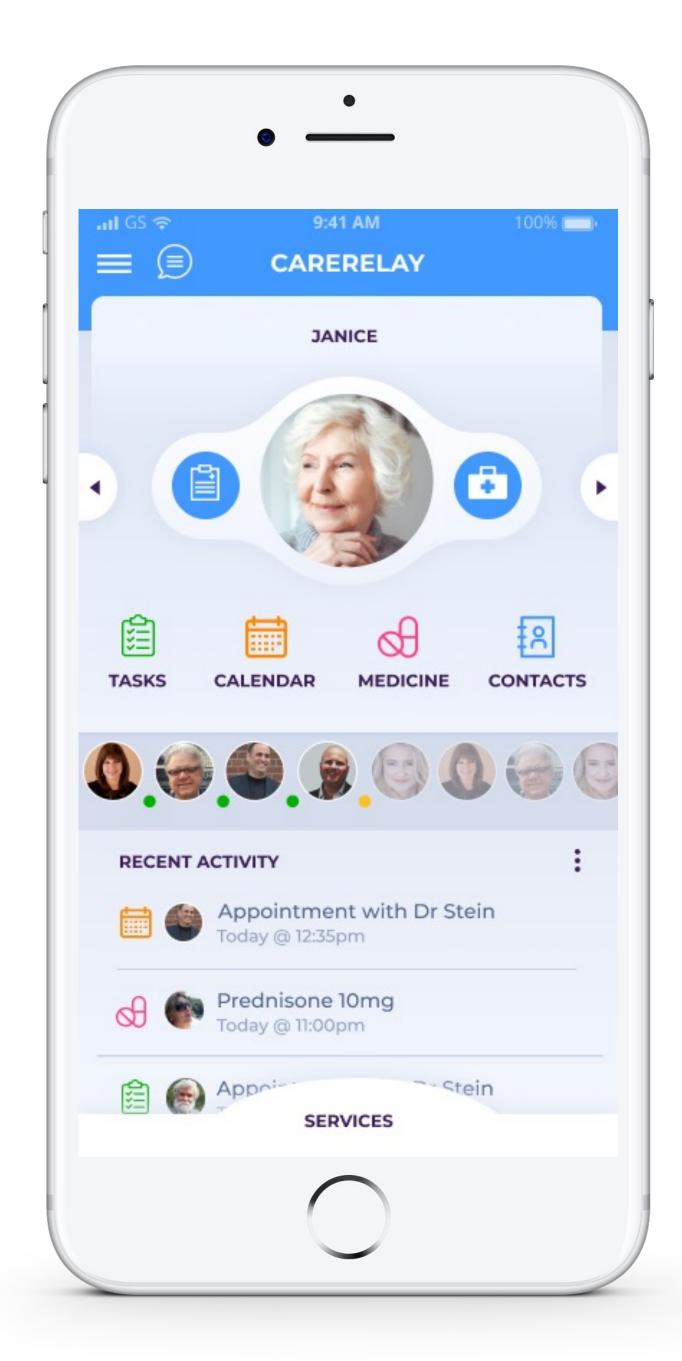

# Caregiving on the Go

Book Services on demand to support the care team and patient

MARKET OPPORTUNITY

Caregiver Spending

Market forecast by segment

## CareRelay facilitates services through our platform

Service Delivery Market

SOLUTION MEALS, HOME, AND PERSONAL CARE

OPPORTUNITY 2017-2021

HOME REPAIR

OPPORTUNITY 2017-2021

SOLUTION HOME DELIVERY

OPPORTUNITY 2017-2021