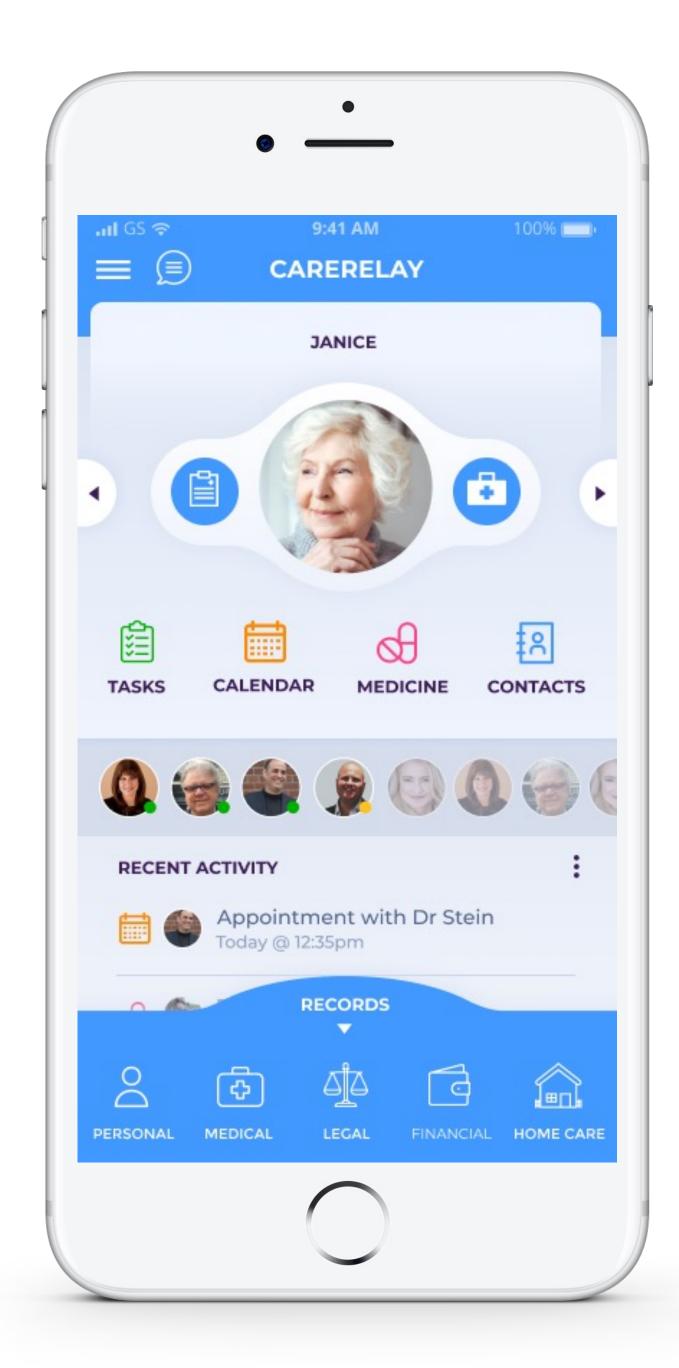

## What is CareRelay

Family Caregiving support hub

- CareRelay is a HiPPA secure application that allows family members to manage care of a loved one from anywhere.
- CareRelay is an intelligent HUB that helps anyone care for themselves and any loved ones by coordinating, scheduling and simplifying every aspect of life.

## Who is it for?

- An ageing parent
- A new parent
- A single parent
- A family member healing from an accident or surgery
- Day patients and out patients
- A family member with mental health challenges
- Or a family member who just wants all of their information and services in one convenient place!