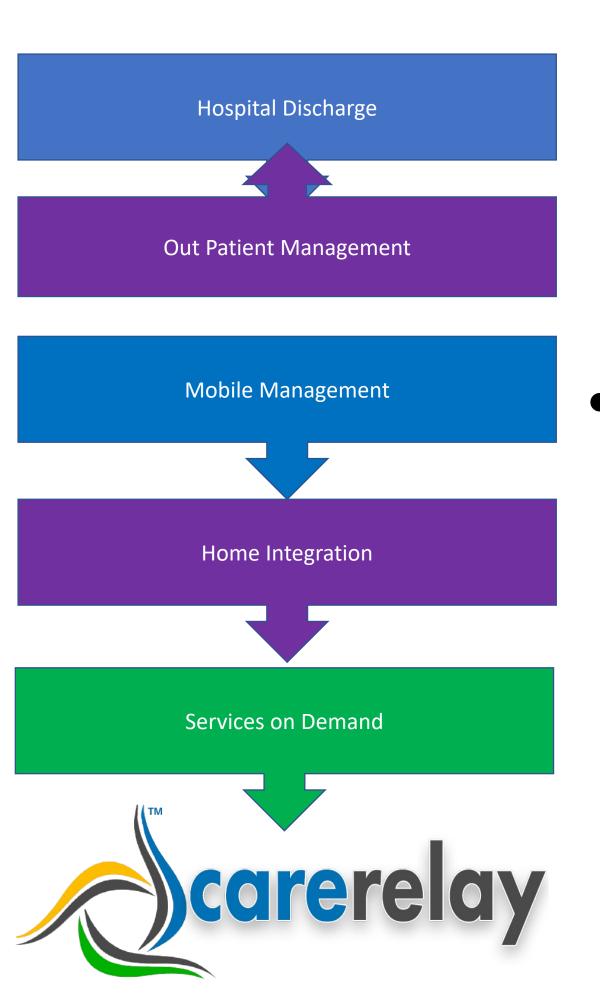

# Caregiving on the Go

Book Services on demand to support the care team and patient

MARKET OPPORTUNITY

Caregiver Spending

Market forecast by segment

## Who is it for?

- An ageing parent
- A new parent
- A single parent
- A family member healing from an accident or surgery
- Day patients and out patients
- A family member with mental health challenges
- Or a family member who just wants all of their information and services in one convenient place!