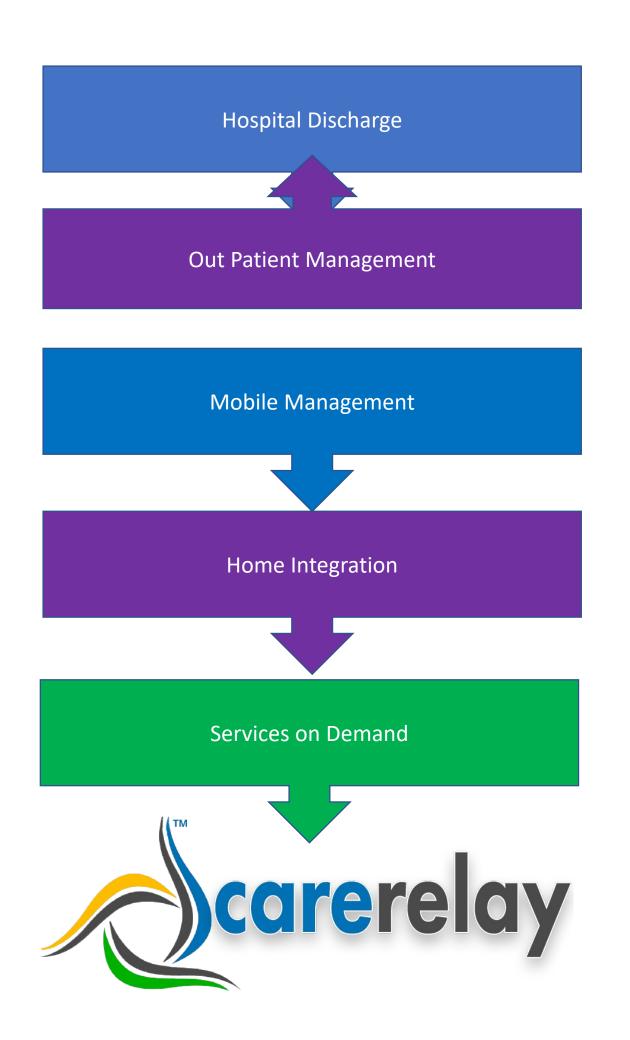

## What is CareRelay

Family Caregiving support hub

- CareRelay is a HiPPA secure application that allows family members to manage care of a loved one from anywhere.
- CareRelay is an intelligent HUB that helps anyone care for themselves and any loved ones by coordinating, scheduling and simplifying every aspect of life.

# Caregiving on the Go

Book Services on demand to support the care team and patient

MARKET OPPORTUNITY

Caregiver Spending

Market forecast by segment