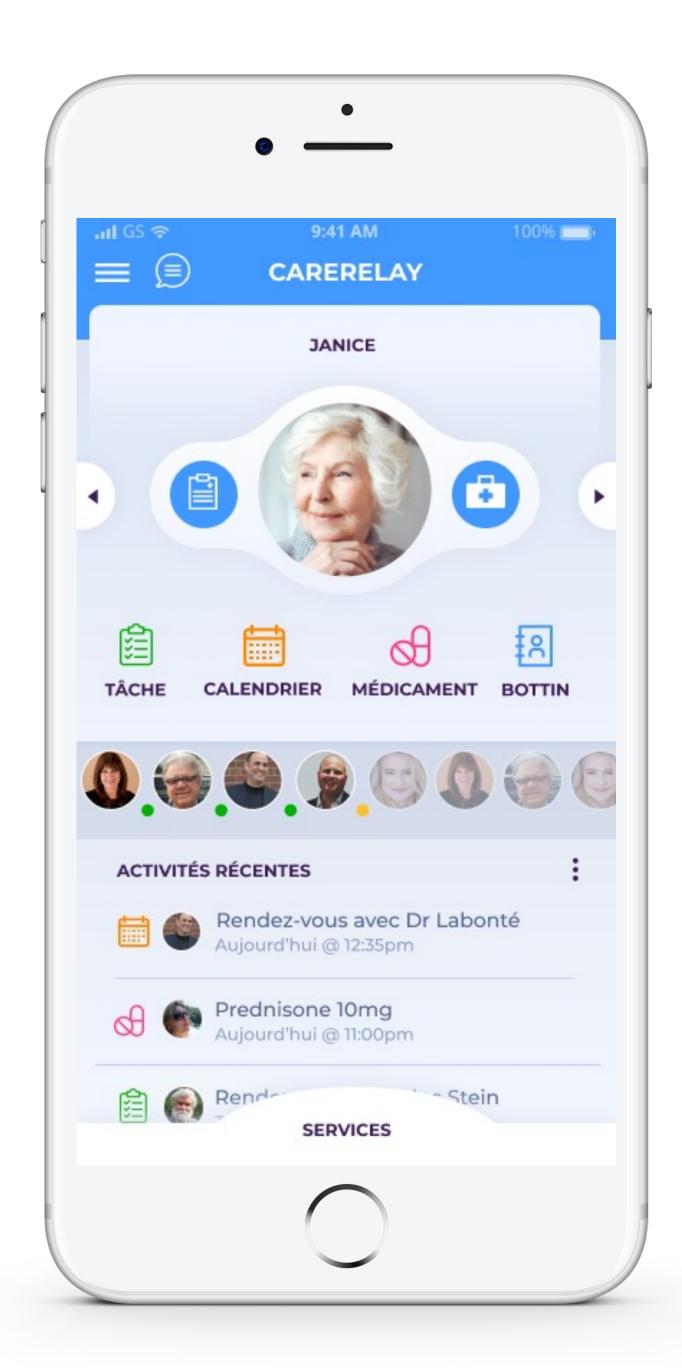

## What is CareRelay

Family Caregiving support hub

- CareRelay is a HiPPA secure application that allows family members to manage care of a loved one from anywhere.
- CareRelay is an intelligent HUB that helps anyone care for themselves and any loved ones by coordinating, scheduling and simplifying every aspect of life.