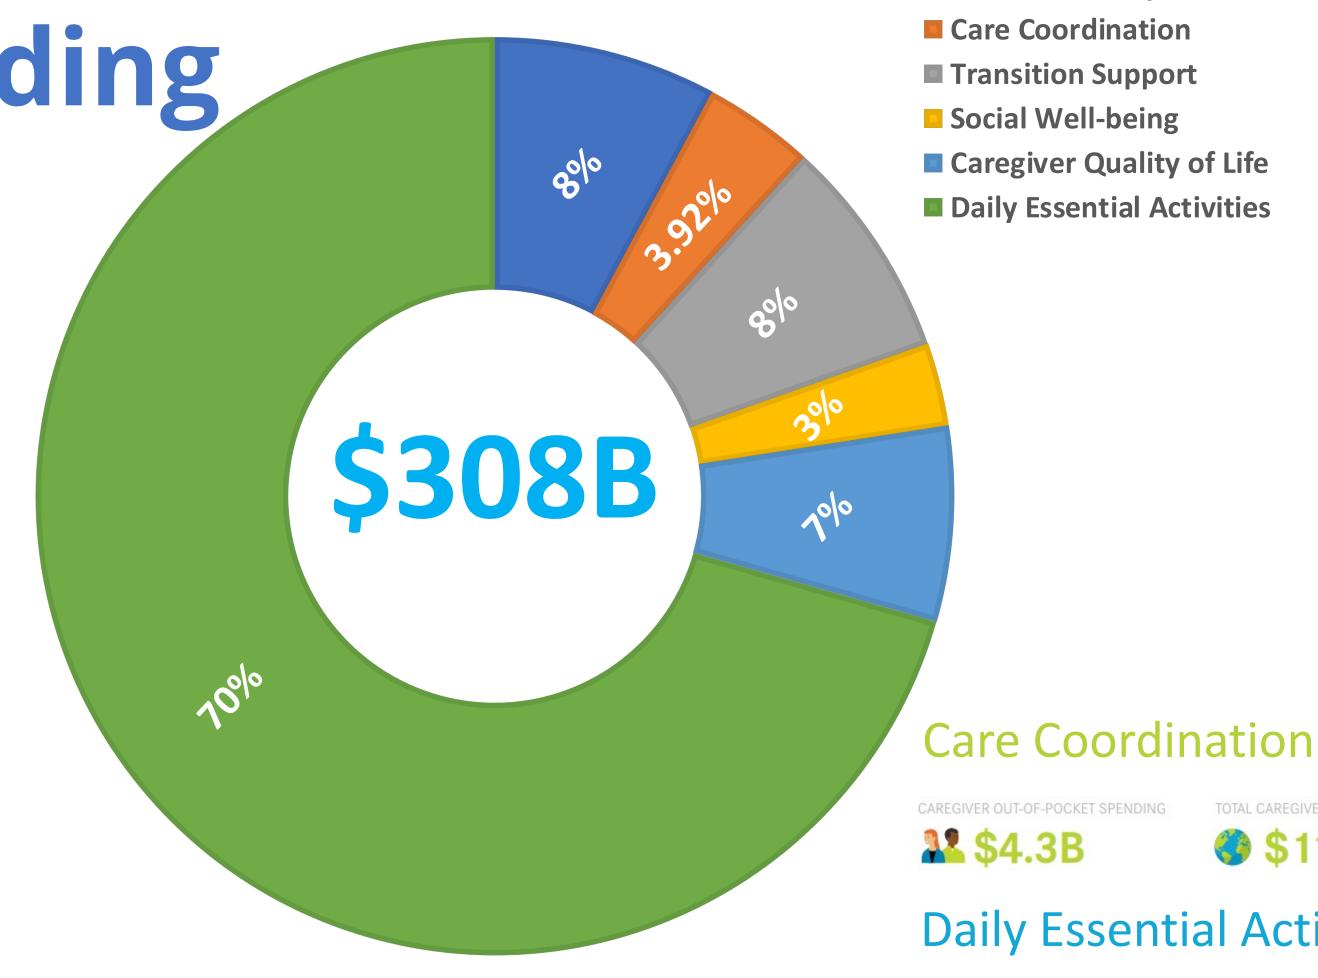

#### **Transition Support**

**32** \$17.2B

**\$23.3B** 

#### Social Well-Being

**3** \$3B

**\$8B** 

#### Caregiver Quality of Life

**11.3B** \$15.3B

**\$20.9B** 

### Daily Essential Activities

■ Health & Safety Awareness

**\$185B** 

**\$11.9B** 

#### Health & Safety Awareness

CAREGIVER OUT-OF-POCKET SPENDING

**\$22.4B** 

TOTAL CAREGIVER SUPPORT MARKET