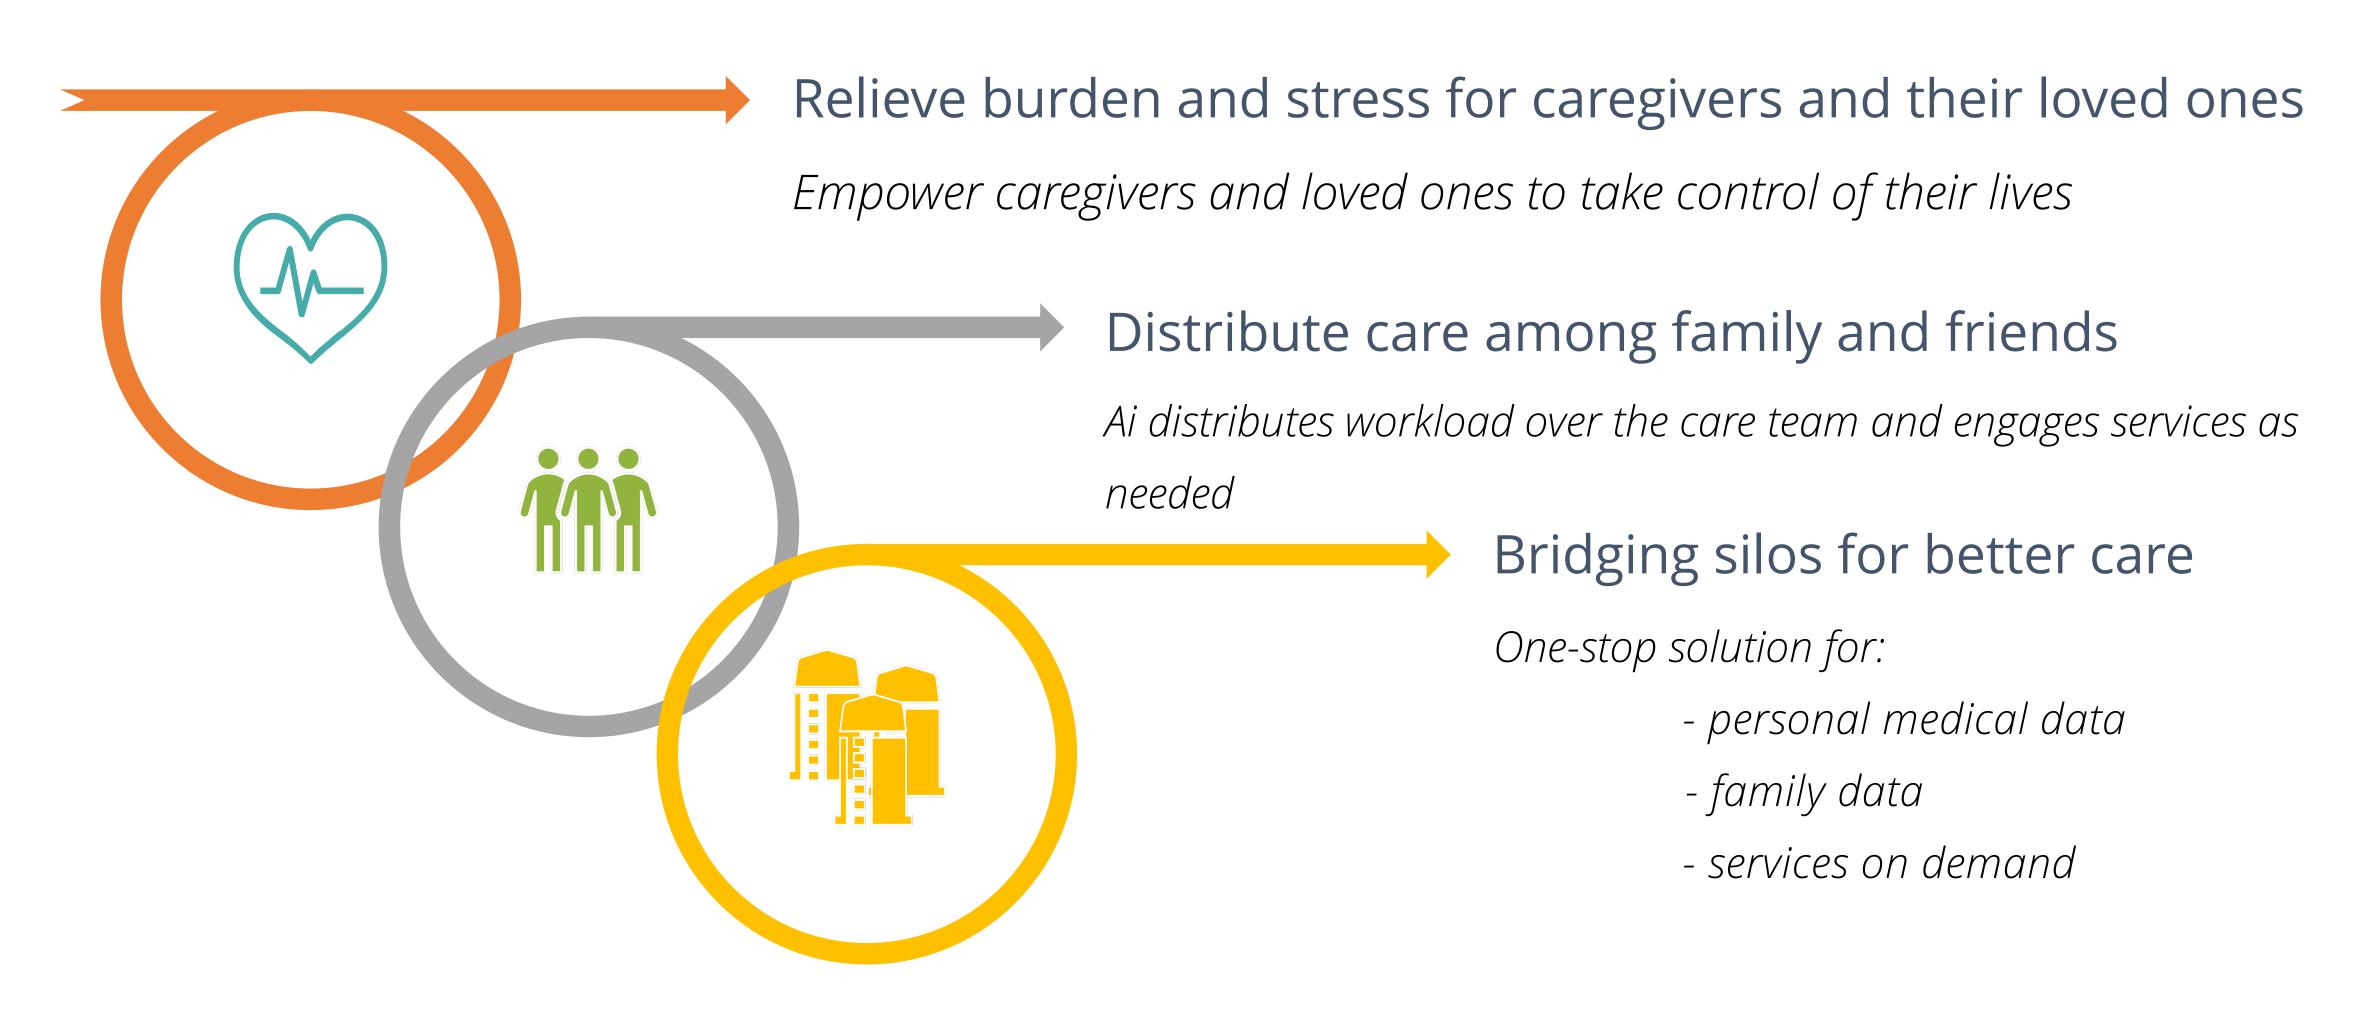

## Why CareRelay

Family Caregiving support hub

- Many people no longer live in the same city, province or country as their parents.
- People are living longer, the average life expectancy in North America has grown to 80 years.
- People want to stay in their own homes as they age or while healing from an accident or surgery
- We live in a time of instant gratification; people want things immediately and with little to no effort. This application makes that happen with all aspects of a caregivers life.

## What is CareRelay

Family Caregiving support hub

- CareRelay is a HiPPA secure application that allows family members to manage care of a loved one from anywhere.
- CareRelay is an intelligent HUB that helps anyone care for themselves and any loved ones by coordinating, scheduling and simplifying every aspect of life.

## Who is it for?

- An ageing parent
- A new parent
- A single parent
- A family member healing from an accident or surgery
- Day patients and out patients
- A family member with mental health challenges
- Or a family member who just wants all of their information and services in one convenient place!