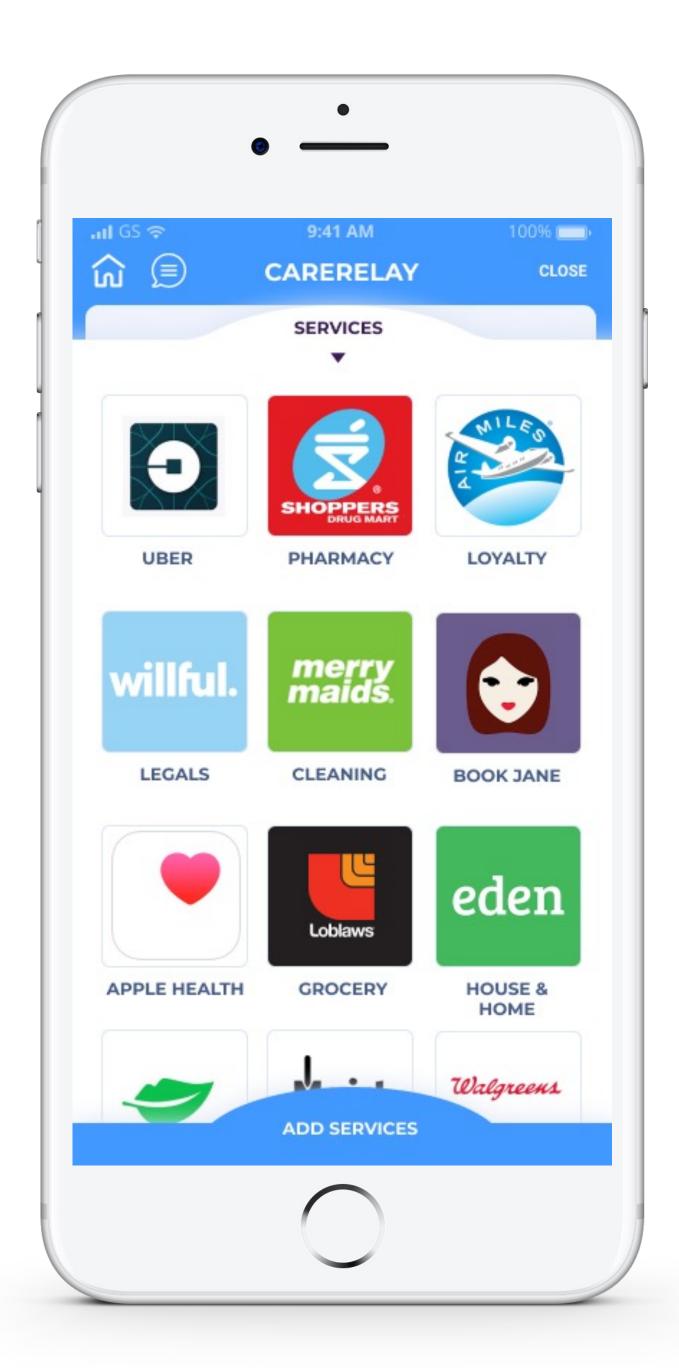

# Caregiving on the Go

Book Services on demand to support the care team and patient

MARKET OPPORTUNITY

Caregiver Spending

Market forecast by segment

## CareRelay facilitates services through our platform

Service Delivery Market

SOLUTION MEALS, HOME, AND PERSONAL CARE

OPPORTUNITY 2017-2021

HOME REPAIR

OPPORTUNITY 2017-2021

SOLUTION HOME DELIVERY

OPPORTUNITY 2017-2021