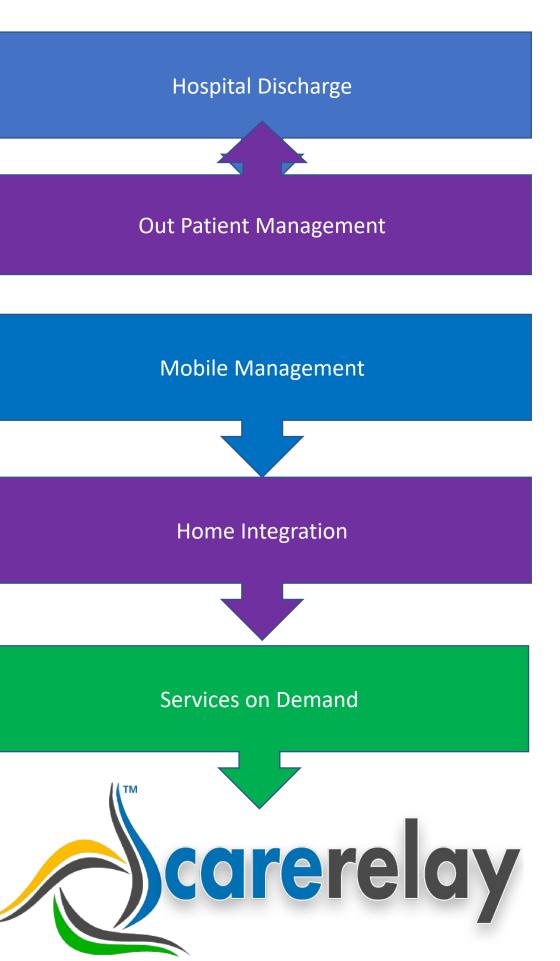

## What is CareRelay

Family Caregiving support hub

- CareRelay is a HiPPA secure application that allows family members to manage care of a loved one from anywhere.
- CareRelay is an intelligent HUB that helps anyone care for themselves and any loved ones by coordinating, scheduling and simplifying every aspect of life.

# Caregiving on the Go

Book Services on demand to support the care team and patient

MARKET OPPORTUNITY

Caregiver Spending

Market forecast by segment