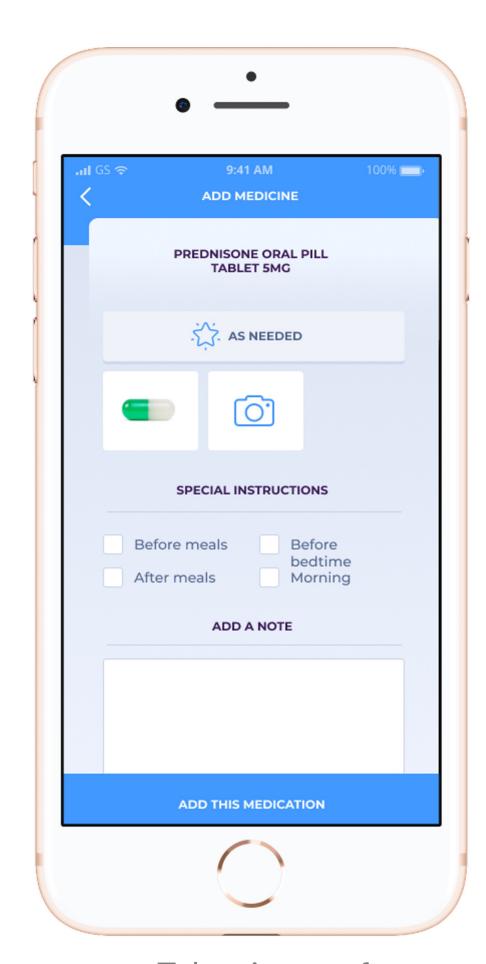

### Medication Manager

Digital pill box

API integration available for prescription refills

Powered by the DrugBank database, our API is updated daily by our team of biochemists, pharmacists, and scientists

Take picture of medication, receipts and prescription for easy tracking