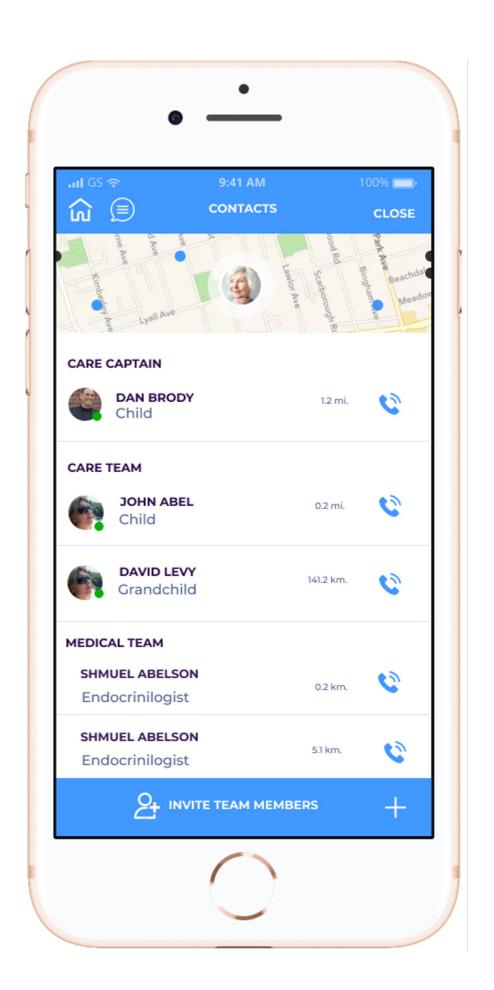

## Managing your Care Team

Simple integration to phone contacts makes it easy to invite new team members

Know where the team is in case of an emergency

Easily control who has access to what information

www.carerelay.com © 2019 CareRelay Inc.