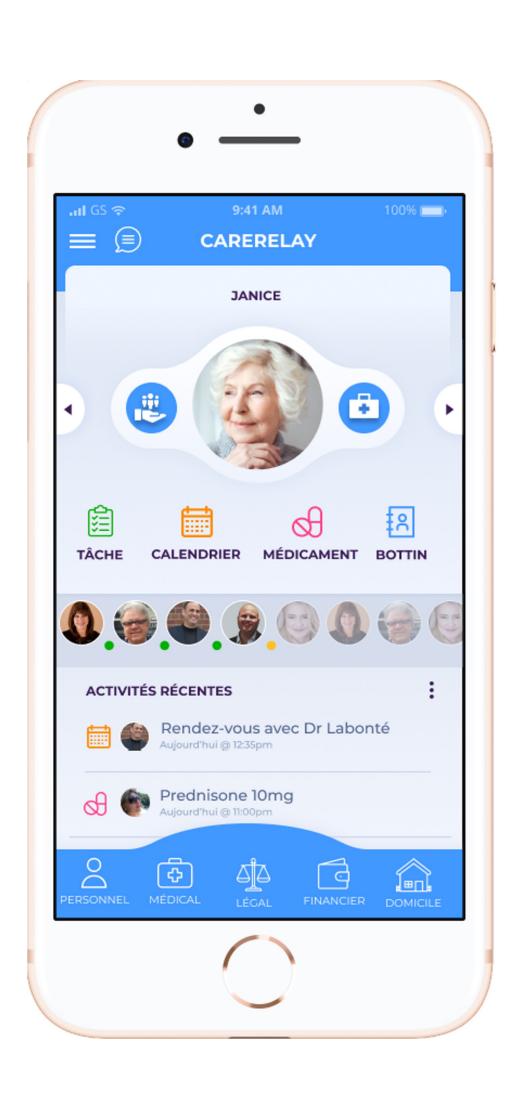

### Tasks and Event Manager with Al and Services

Services when you

your care team

Al to help balance the work load of care

www.carerelay.com © 2019 CareRelay Inc.

## Managing your Care Team

Simple integration to phone contacts makes it easy to invite new team members

Know where the team is in case of an emergency

Easily control who has access to what information

www.carerelay.com © 2019 CareRelay Inc.