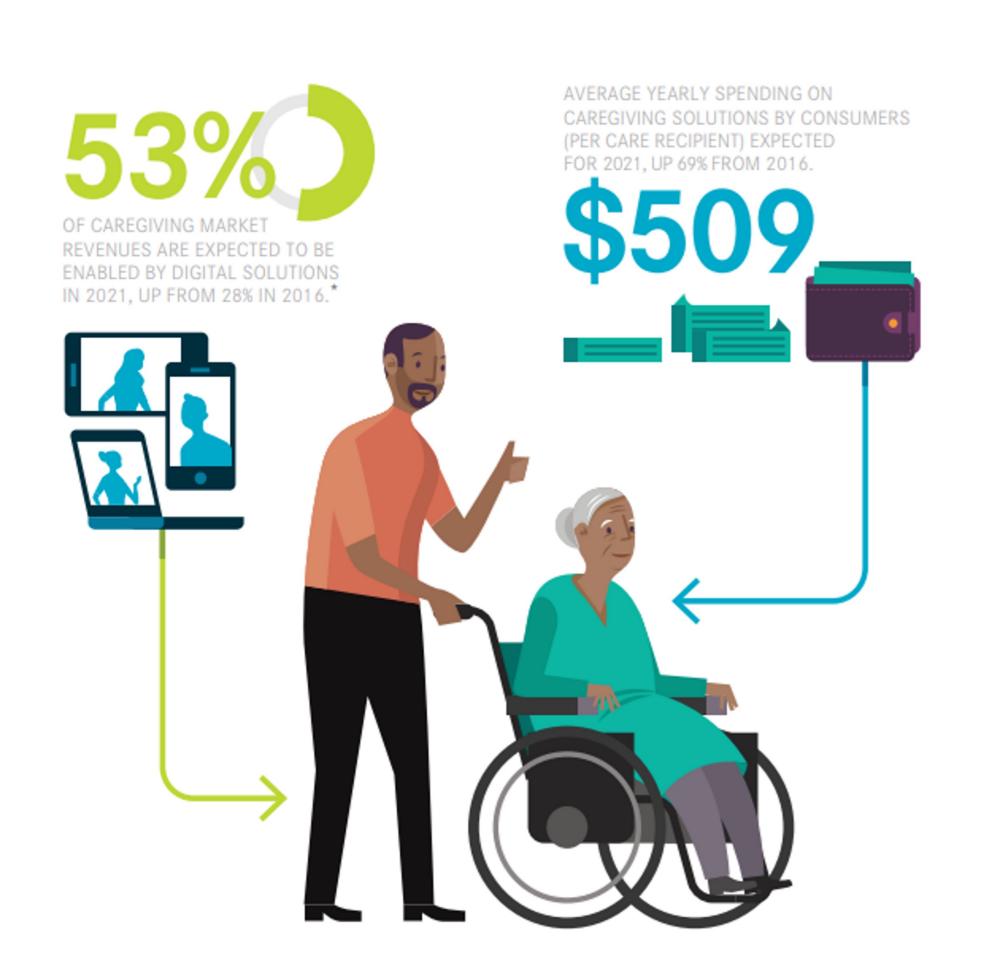

## Caregiver Spending

\$22.4B

\$23.1B

\$185B

\*\*S220B

CAREGIVER OUT-OF-POCKET SPENDING

**32** \$4.3B **3** \$11.9B

CAREGIVER OUT-OF-POCKET SPENDIN

**11.2B** 

TOTAL CAREGIVER SUPPORT MARKI

TOTAL CAREGIVER SUPPORT MARKET

\$23.3B

AREGIVER OUT-OF-POCKET SPENDING

\$8B

\$3B
CAREGIVER OUT-OF-POCKET SPENDING
\$15.3B

\$20.9B