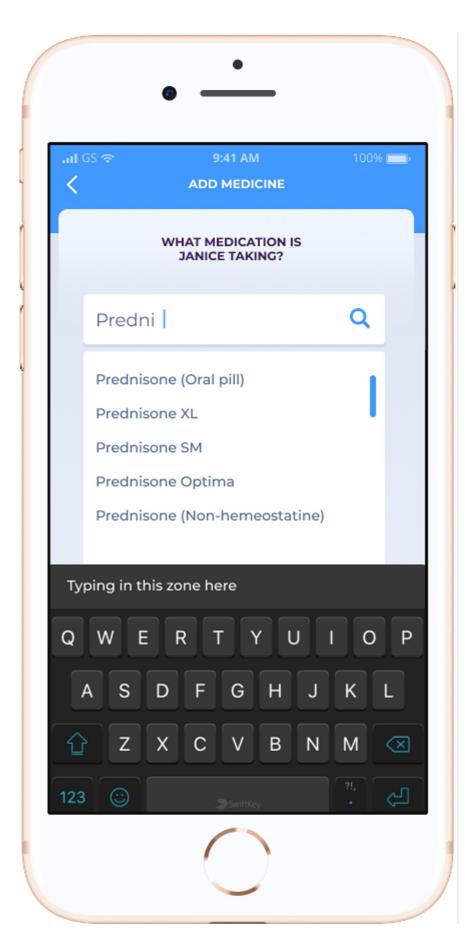

### Medication Manager

Digital pill box

API integration available for prescription refills

Powered by the DrugBank database, our API is updated daily by our team of biochemists, pharmacists, and scientists