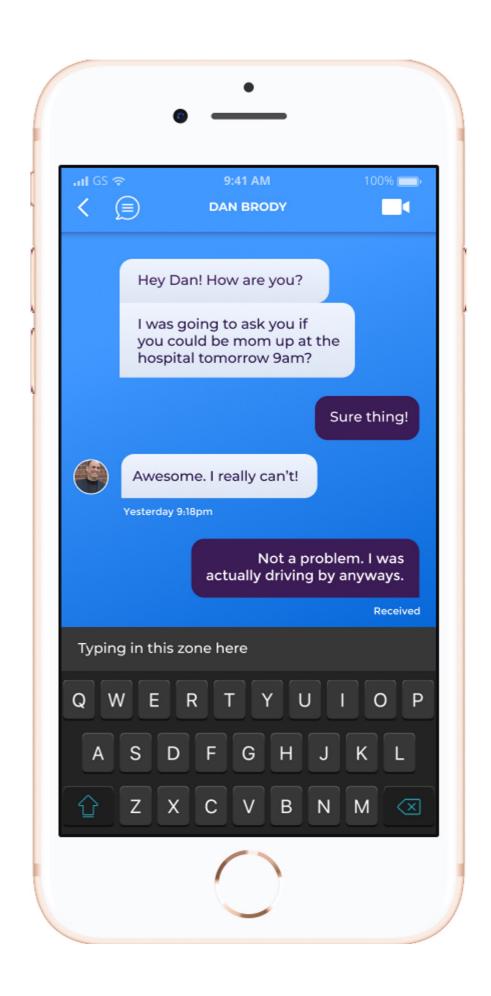

## Single and Group chat Video Calls

Potential Telehealth for patient stuck at home and medical second opinions