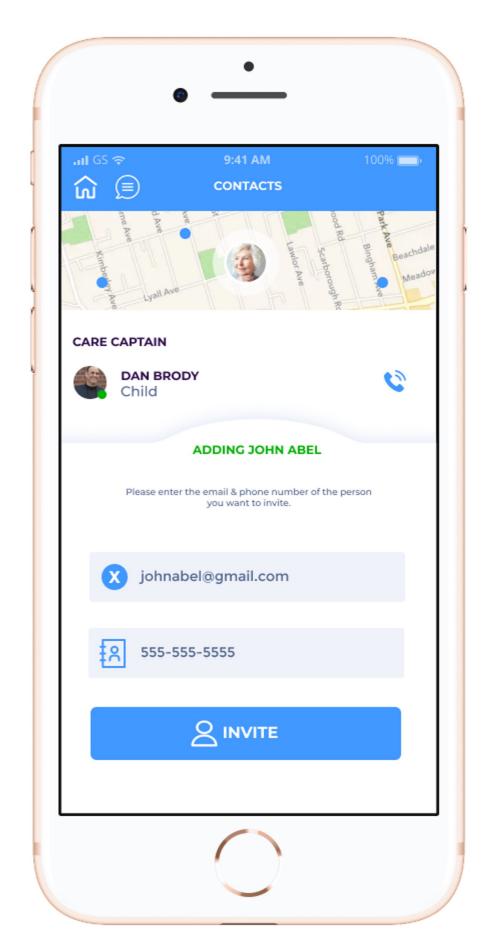

## Managing your Care Team

Simple integration to phone contacts makes it easy to invite new team members

Know where the team is in case of an emergency

Easily control who has access to what information

www.carerelay.com © 2019 CareRelay Inc.