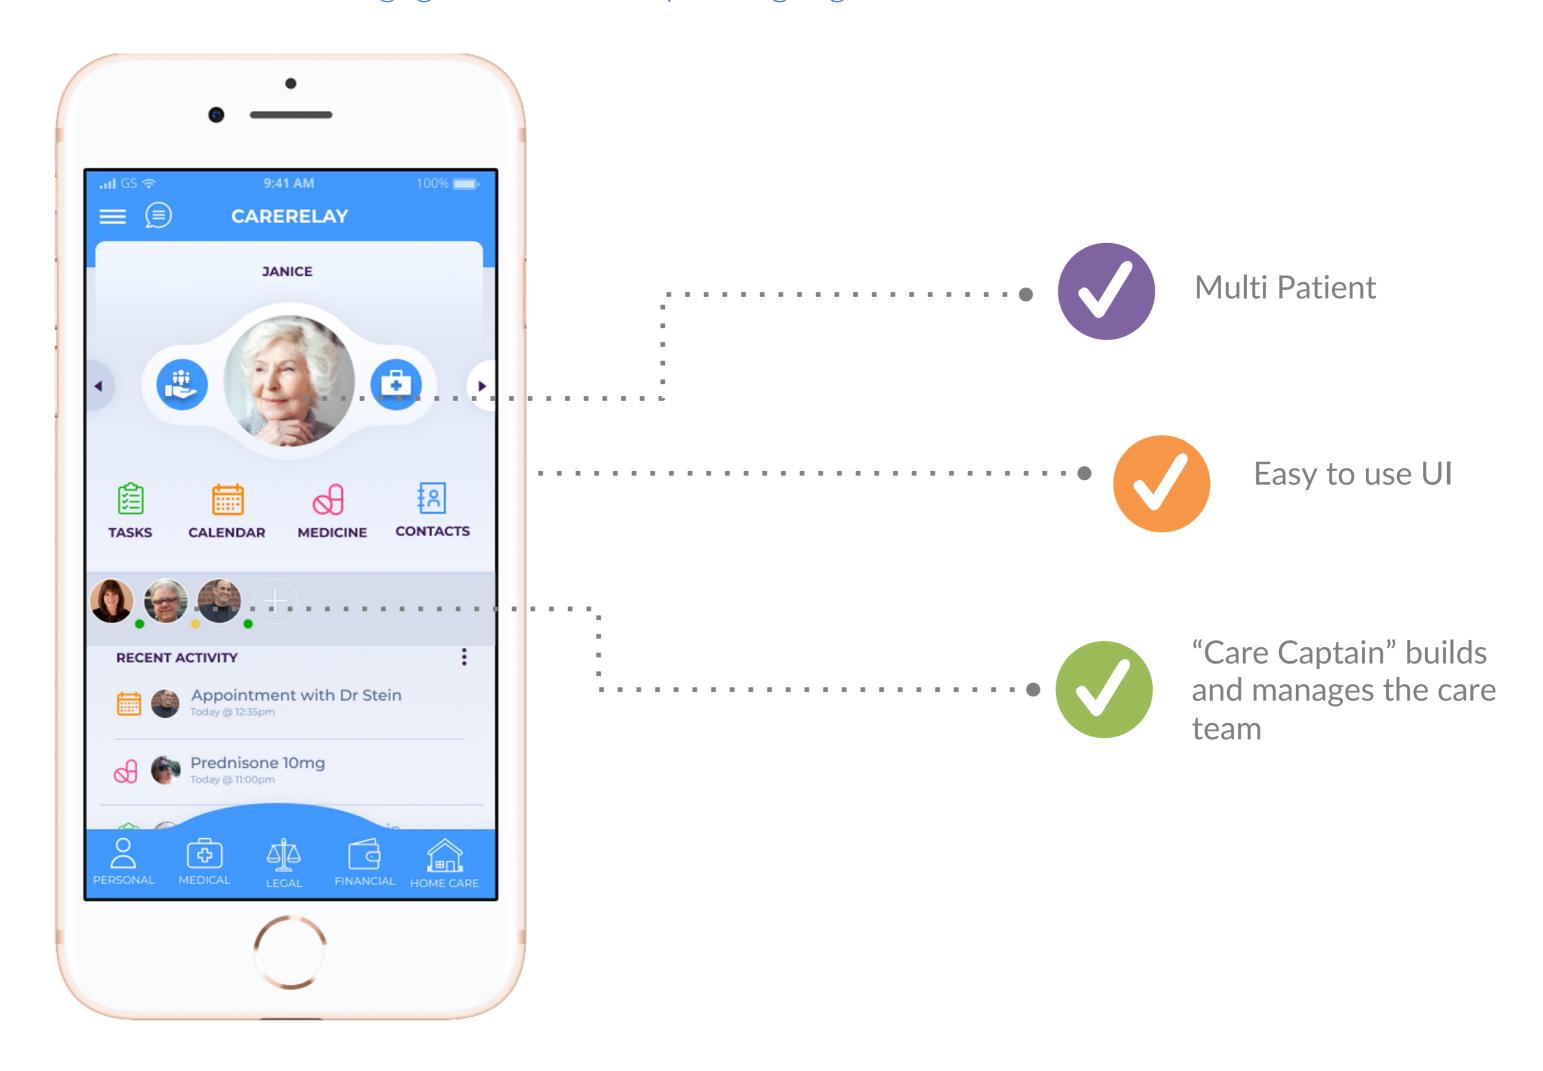

### HiPPA

Ai HUB

Information

CareRelay is a HiPPA secure application that allows family members to manage care of a loved one from anywhere.

CareRelay is an intelligent HUB that helps anyone care for themselves and any loved ones by coordinating, scheduling and simplifying every aspect of life.

All your personal medical, legal and financial data in one location for easy access in an emergency and to collaborate with family.

## Managing your Care Team

Simple integration to phone contacts makes it easy to invite new team members

Know where the team is in case of an emergency

Easily control who has access to what information

www.carerelay.com © 2019 CareRelay Inc.