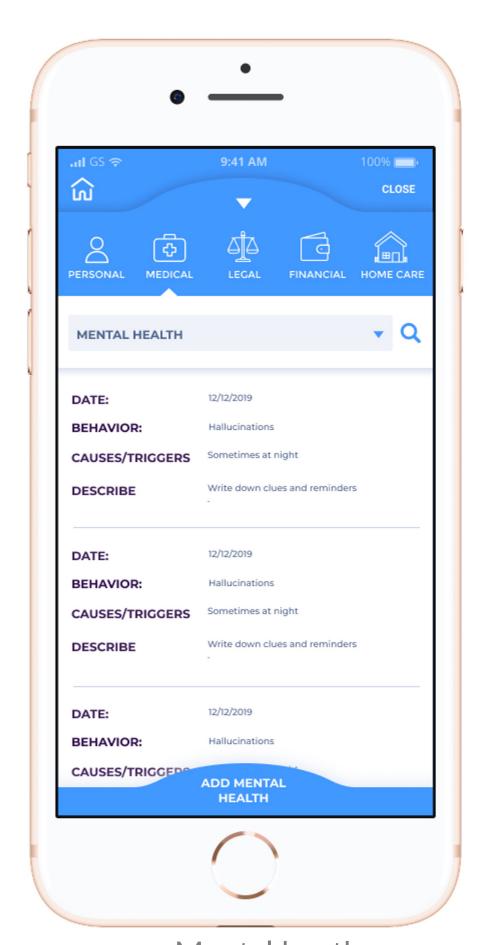

### Life information Managing

Keep track of the entire medical team from Doctors to RMTs

Detailed tracking of medical conditions & links to helpful information

Mental heath tracking of conditions & links to information