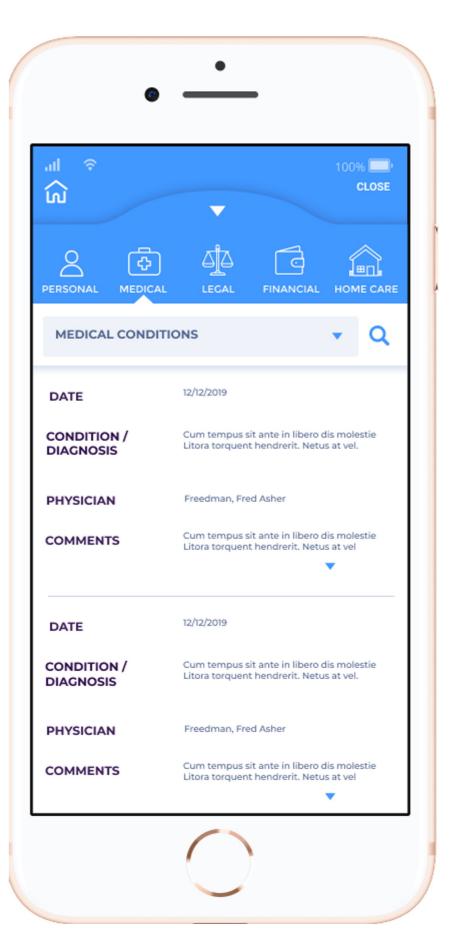

### Life information Managing

Keep track of the entire medical team from Doctors to RMTs

Detailed tracking of medical conditions & links to helpful information

Mental heath tracking of conditions & links to information