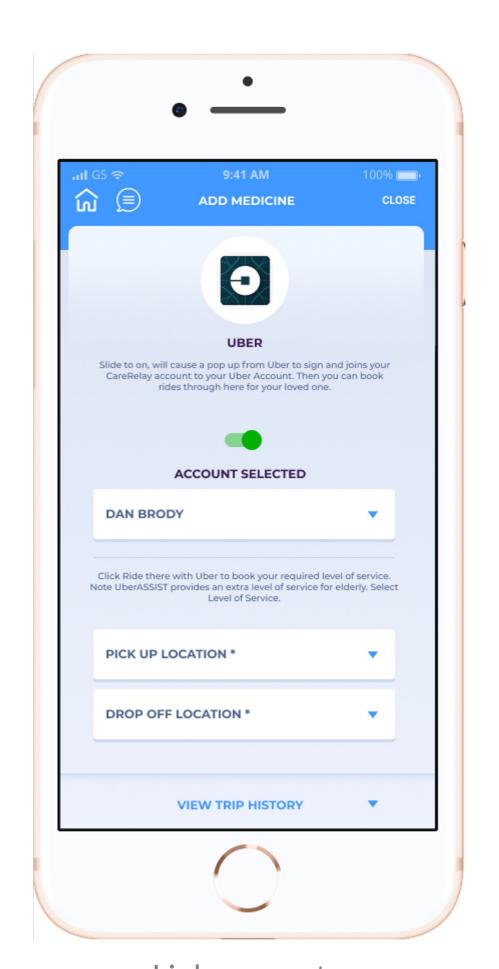

### Medication Manager

Digital pill box

API integration available for prescription refills

Powered by the DrugBank database, our API is updated daily by our team of biochemists, pharmacists, and scientists