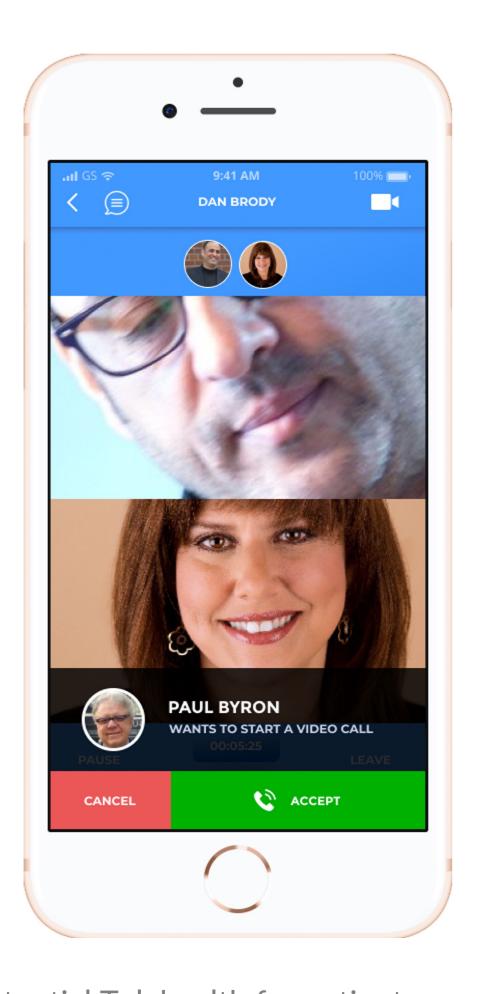

## Single and Group chat Video Calls

Potential Telehealth for patient stuck at home and medical second opinions