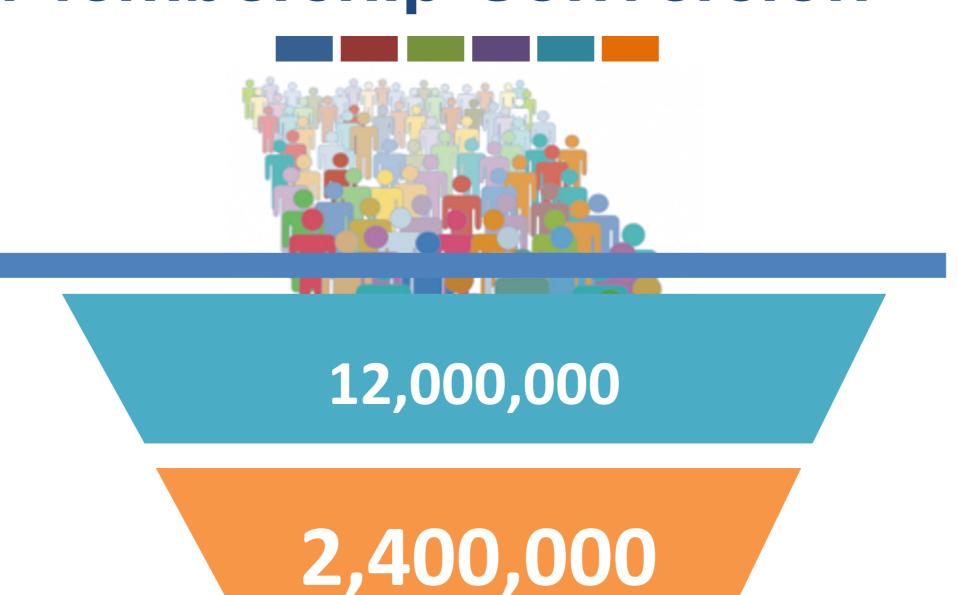

## Membership Conversion

100%

Total number of lives exposed to CareRelay from insurance membership, employers and hospitals

10%

Conversion of active members to Gold paid version

240,000

24,000

20%

Conversion to active members of CareRelay and create a patient

10%

The conversion of gold members to Platinum users