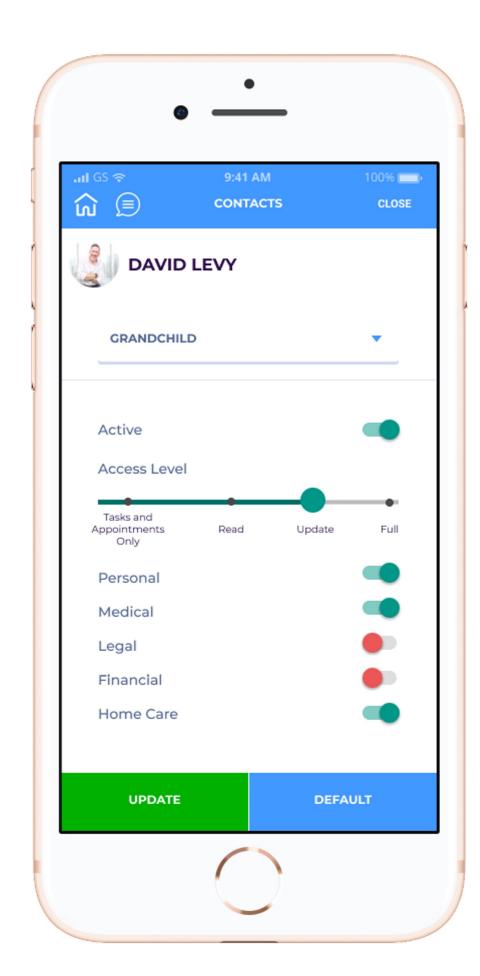

## Managing your Care Team

Simple integration to phone contacts makes it easy to invite new team members

Know where the team is in case of an emergency

Easily control who has access to what information

www.carerelay.com © 2019 CareRelay Inc.