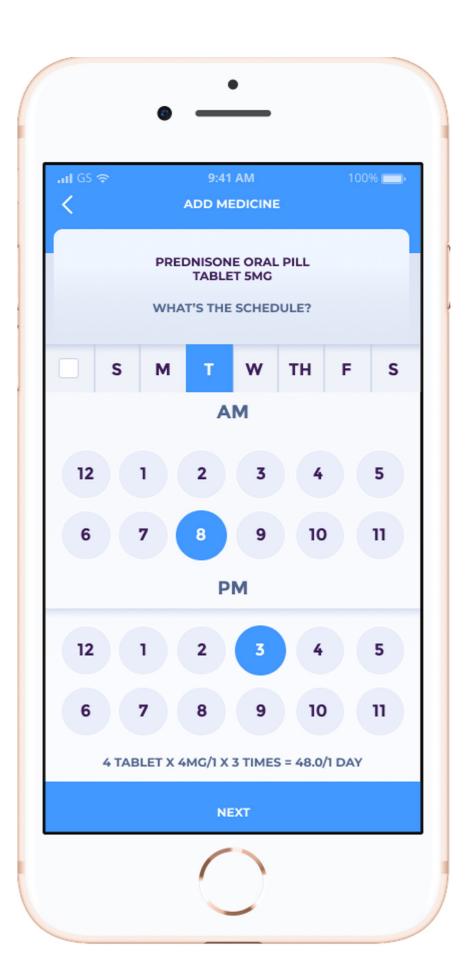

### Medication Manager

Digital pill box

API integration available for prescription refills

Powered by the DrugBank database, our API is updated daily by our team of biochemists, pharmacists, and scientists