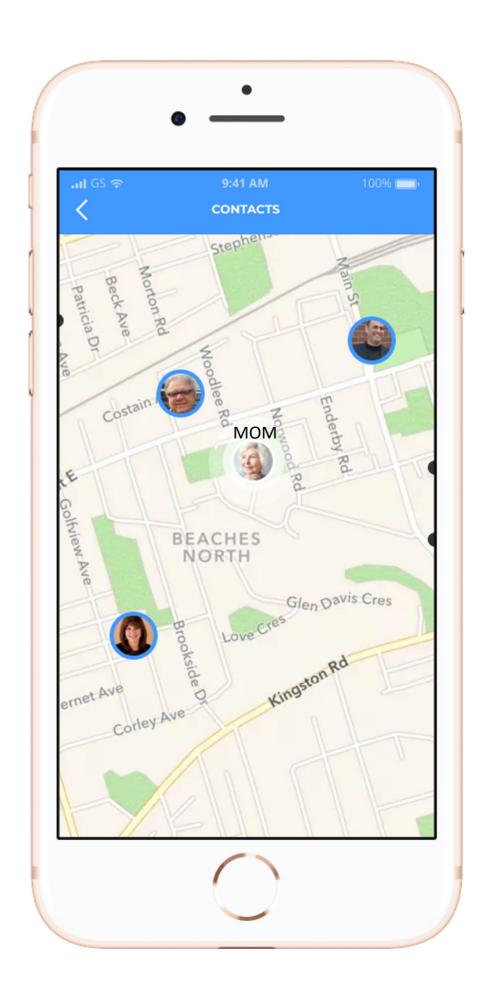

## Managing your Care Team

Simple integration to phone contacts makes it easy to invite new team members

Know where the team is in case of an emergency

Easily control who has access to what information

www.carerelay.com © 2019 CareRelay Inc.