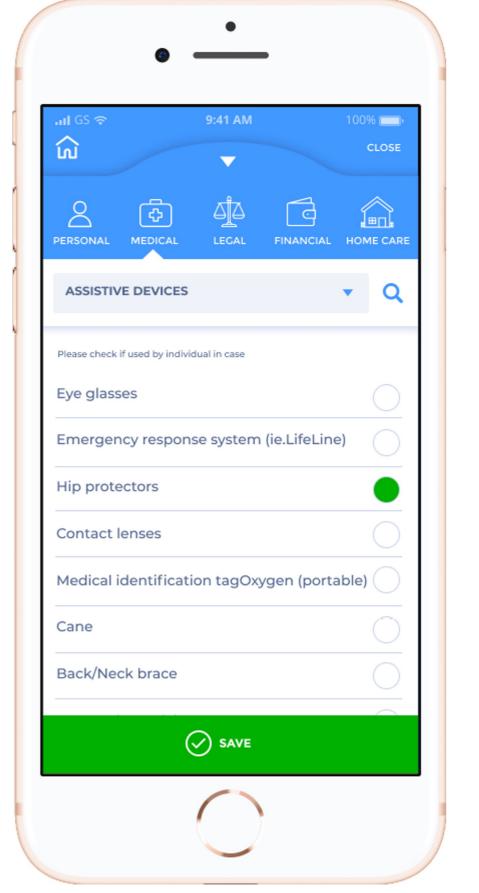

All your personal medical, legal and financial data in one location for easy access in an emergency and to collaborate with family.

### Life information Managing

Keep track of the entire medical team from Doctors to RMTs

Detailed tracking of medical conditions & links to helpful information

Mental heath tracking of conditions & links to information