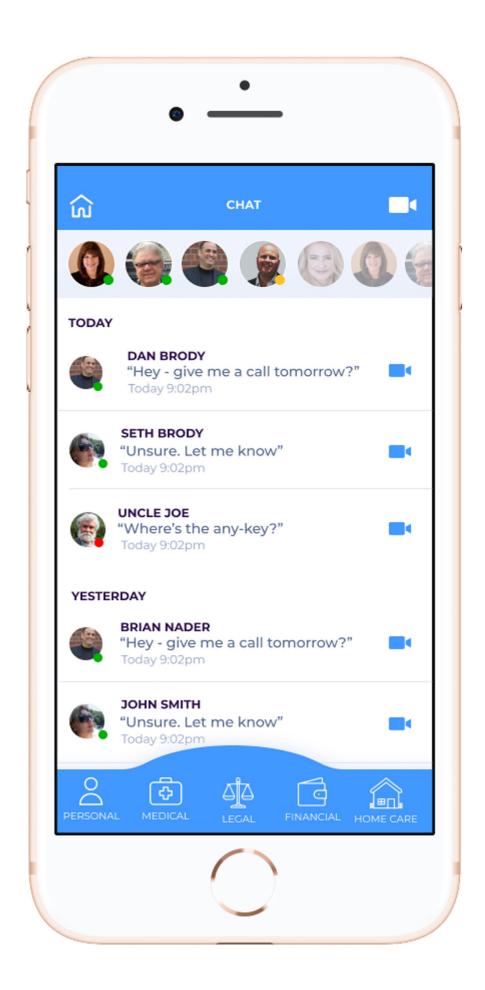

## Single and Group chat Video Calls

Potential Telehealth for patient stuck at home and medical second opinions