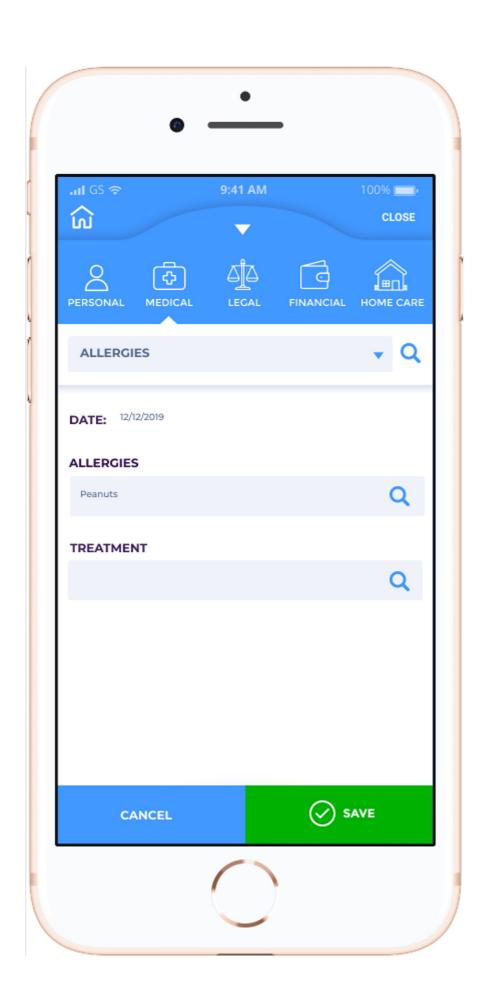

### Life information Managing

Keep track of the entire medical team from Doctors to RMTs

Detailed tracking of medical conditions & links to helpful information

Mental heath tracking of conditions & links to information