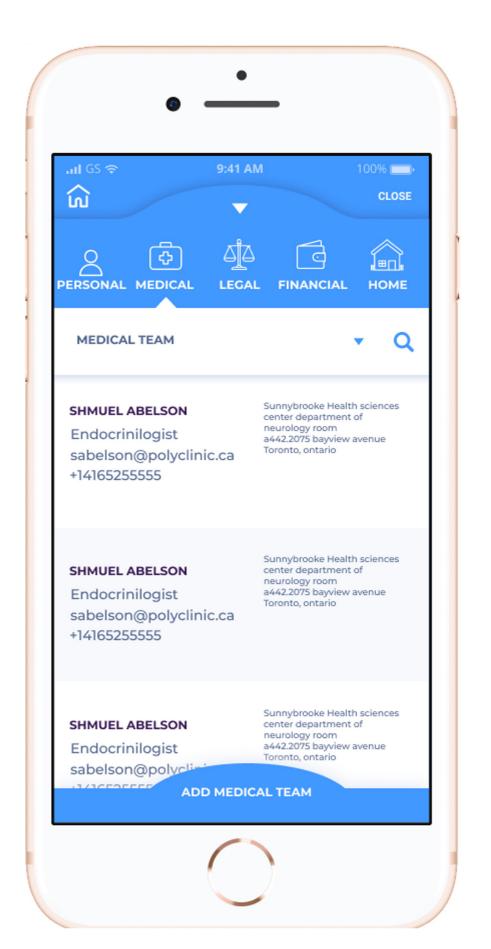

### Life information Managing

Keep track of the entire medical team from Doctors to RMTs

Detailed tracking of medical conditions & links to helpful information

Mental heath tracking of conditions & links to information