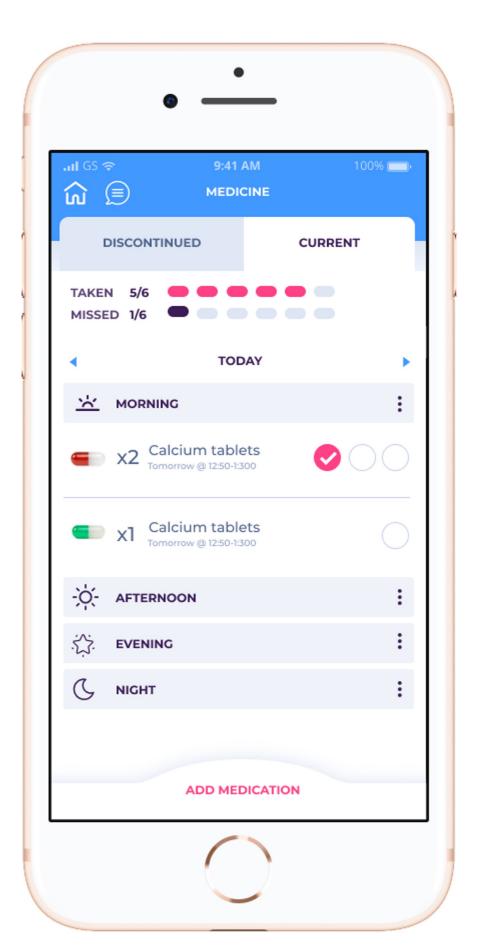

### Medication Manager

Digital pill box

API integration available for prescription refills

Powered by the DrugBank database, our API is updated daily by our team of biochemists, pharmacists, and scientists

Take picture of medication, receipts and prescription for easy tracking